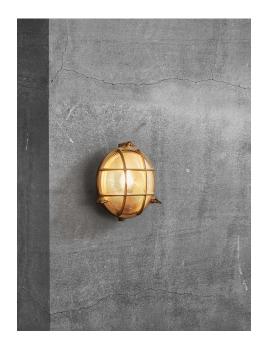

## **Polperro**

Item number: 49021035 Brass EAN: 5701581464483

Packaging unit 3 Material: Brass/Glass

IP64, Class 1 (Earth contact), 230V

E27, Max. 12,5W, Light source not included

Parallel connection possible

Area: Outdoor Energy class A++ - A

Polperro was inspired by harsh coastal areas with roaring seas and tall waves. The maritime design makes Polperro a decorative and classic wall lamp that fits beautifully by the front door, the garage or on the fence. Furthermore, the Polperro can be connected in parallel, making the lamp extremely functional.