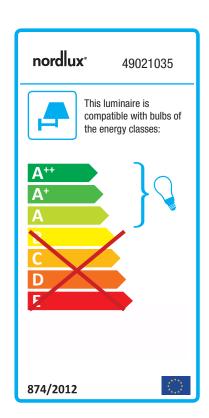

## **Polperro**

Item number: 49021035 Brass EAN: 5701581464483

Packaging unit 3 Material: Brass/Glass

IP64, Class 1 (Earth contact), 230V

E27, Max. 12,5W, Light source not included

Parallel connection possible

Area: Outdoor Energy class A++ - A

Polperro was inspired by harsh coastal areas with roaring seas and tall waves. The maritime design makes Polperro a decorative and classic wall lamp that fits beautifully by the front door, the garage or on the fence. Furthermore, the Polperro can be connected in parallel, making the lamp extremely functional.